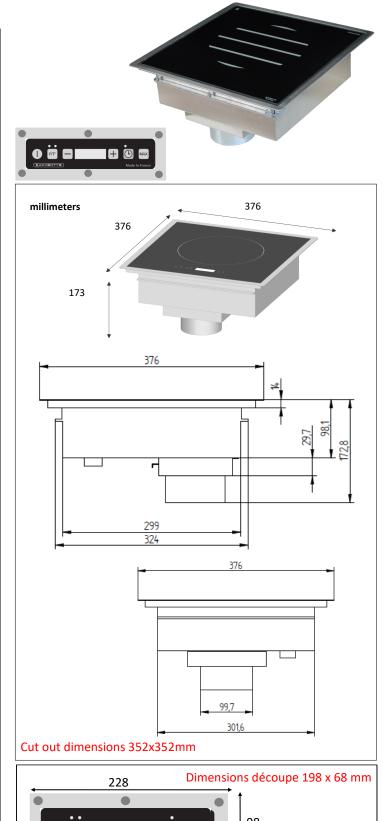

## **TECHNICAL FEATURES External** Stainless steel casing and vitroceramic glass structure **Dimensions** 376x376xh173 3000W **Power** Cooking sur-Vitroceramic glass. face Capacitive touches 6 keys 4 digits **Control panel** Remote drop-in control panel to fix with screws. 13 A **Amp** On/Off, manual power and temperature setting (+/-) from 30 to 250°C. **Functions** Timer Max function 230 V; **Power supply** 220/240 V; single phase AC 50 - 60 Hz Weight 8 kg kg / 17,3 lbs. Complies with European standards for **Standards** safety of electrical appliances. Including a power cord without plug and a washable filter (wash regularly). **Details** Including stainless steel frame to drop in client structure for flushed installation. & Options Including 2M cable between control panel and generator